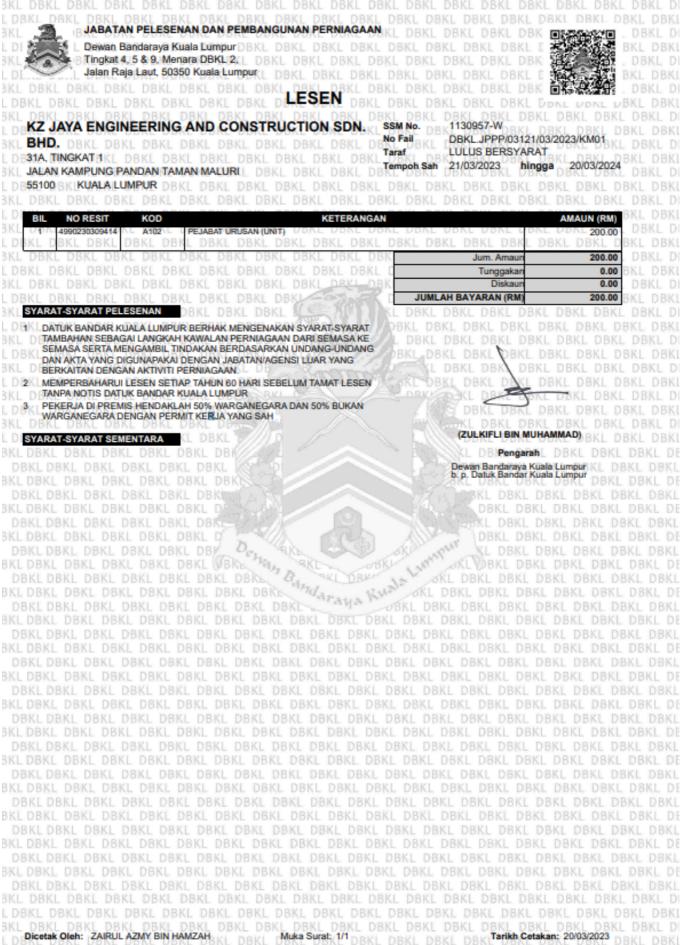

## OUR ERTIFICATE

#### PERAKUAN PENDAFTARAN

Adalah dengan ini diperakui bahawa kontraktor yang dinyatakan di bawah ini telah berdaftar dengan Lembaga mengikut Bahagian VI Akta Lembaga Pembangunan Industri Pembinaan Malaysia 1994. Pendaftaran ini adalah tertakluk kepada syarat-syarat yang telah ditetapkan bersama perakuan ini.

| No. Pendaftaran       |        | :   | 0120230609-SL119626                                           |
|-----------------------|--------|-----|---------------------------------------------------------------|
| Nama Kontraktor       |        | :   | KZ JAYA ENGINEERING AND CONSTRUCTION SDN. BHD.                |
| Alamat Berdaftar      |        | :   | 16, JALAN BK2/13B BANDAR KINRARA<br>47180 PUCHONG<br>SELANGOR |
| Daerah                |        | :   | PETALING                                                      |
| Tarikh Mula Berdaftar |        | :   | 20/06/2023                                                    |
| GRED                  | KATEGO | DRI | PENGKHUSUSAN                                                  |
| G7                    | в      |     | B04                                                           |
| G7                    | CE     |     | CE21                                                          |

M15

| Tarikh Mula Berkuatkuasa :     | 20/06/2023 |
|--------------------------------|------------|
| Tarikh Habis Tempoh Perakuan : | 19/06/2025 |

ME

#### STATUS: BARU

G7

Ketua Eksekutif Lembaga Pembangunan Industri Pembinaan Malaysia Tarikh: 20/06/2023